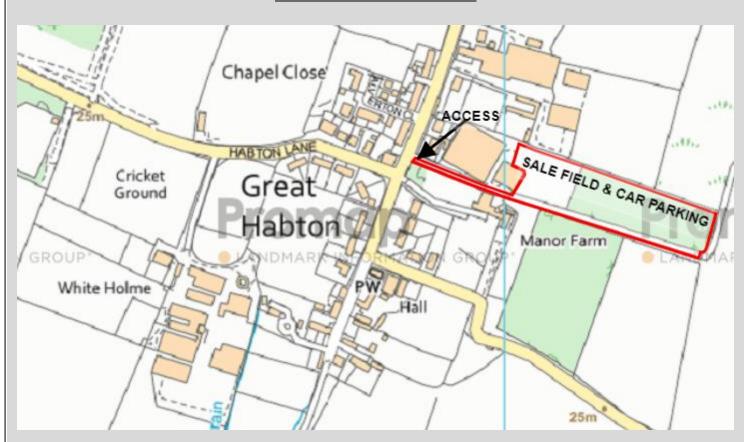

#### **Sale Field Location Plan**

#### **DIRECTIONS**

Manor Farm is located in the centre of the village of Great Habton located between Malton and Kirby-Misperton, the sale is accessed via a driveway to Manor farm opposite the Grapes Inn in the centre of Great Habton. Directional to the sale signs will be provided on both the viewing and sale days.