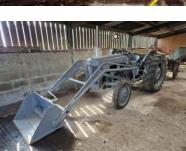

## **TRACTORS**

Massey Ferguson 185 2wd tractor

- Year. 1972
- Reg. TFG 448K

- Year. 1953
- Mill loader to be sold later in the sale

Ferguson TE35 2wd tractor

No V5