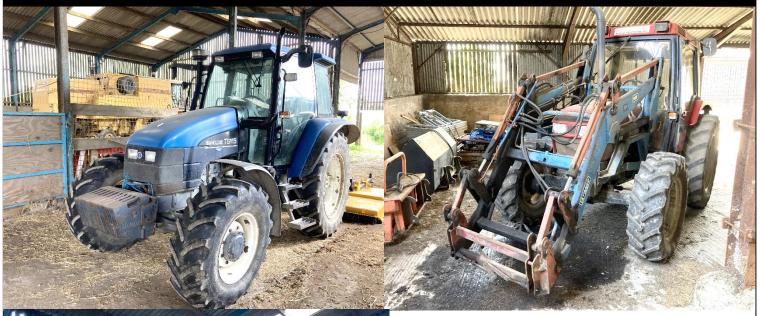

## **TRACTORS**

Massey Ferguson 185 2wd tractor

- Year. 1972
- Reg. TFG 448K

- Year. 1953
- Mill loader to be sold later in the sale

Ferguson TE35 2wd tractor

No V5