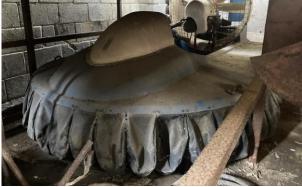

## **MISC ITEMS**

- Ferguson tractor jack
- 40 shipping container
- 16 x 9 Office unit with electrics
- 2 x hovercrafts
- Various gates
- 4 x diesel tanks
- Roll of electric wire
- Various other wires
- Water tanks
- Various axle stands.
- Belfast sinks
- Various lawn mowers
- Various posts and stakes
- Quantity of piping