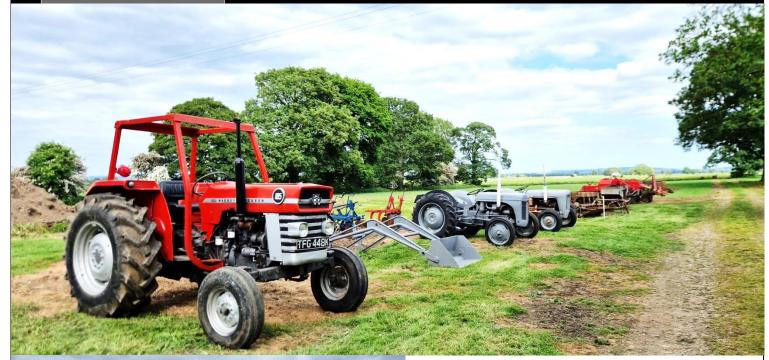

## **TRACTORS**

Massey Ferguson 185 2wd tractor

- Year. 1972
- Reg. TFG 448K

- Year. 1953
- Mill loader to be sold later in the sale

Ferguson TE35 2wd tractor

No V5

#### **FARM MACHINERY**

- Massey Ferguson corn drill/ fertiliser
- Massey Ferguson 1940s potato planter
- Massey Ferguson potato Ridger
- Massey Ferguson 6" disc harrow
- 2 x Massey Ferguson 20-8 conventional balers
- Massey Ferguson side knife mower
- Massey Ferguson subsoiler
- 2 x Massey Ferguson muck spreader
- Ferguson 8.6" rigid tine tiller
- Russels 4 row root drill
- David brown 2 furrow plough
- 3 furrow plough
- Ransomes 4 furrow plough
- Rotavator
- 6" Cambridge roller
- Spike tooth harrow
- Chain harrows
- Blanch-Lely cock pheasant
- Bale sledge
- Flat 8 bale grab
- 55l econospray sprayer with pump