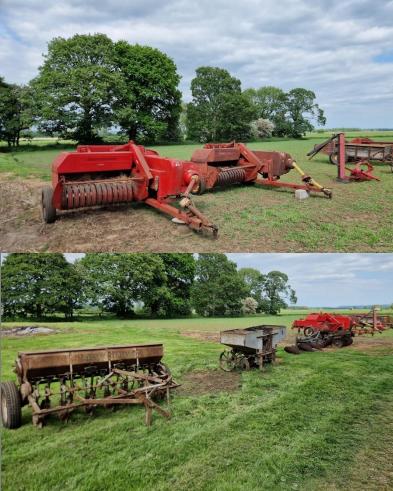

#### **FARM MACHINERY**

- Massey Ferguson corn drill/ fertiliser
- Massey Ferguson 1940s potato planter
- Massey Ferguson potato Ridger
- Massey Ferguson 6" disc harrow
- 2 x Massey Ferguson 20-8 conventional balers
- Massey Ferguson side knife mower
- Massey Ferguson subsoiler
- 2 x Massey Ferguson muck spreader
- Ferguson 8.6" rigid tine tiller
- Russels 4 row root drill
- David brown 2 furrow plough
- 3 furrow plough
- Ransomes 4 furrow plough
- Rotavator
- 6" Cambridge roller
- Spike tooth harrow
- Chain harrows
- Blanch-Lely cock pheasant
- Bale sledge
- Flat 8 bale grab
- 55l econospray sprayer with pump