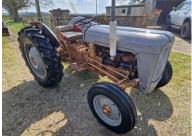

## **TRACTORS**

Massey Ferguson 185 2wd tractor

- Year. 1972
- Reg. TFG 448K

- Year. 1953
- Mill loader to be sold later in the sale

Ferguson TE35 2wd tractor

No V5