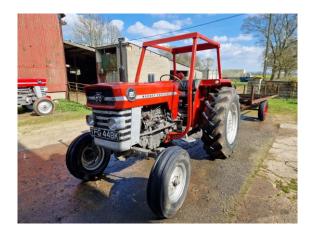

## **TRACTORS**

Massey Ferguson 185 2wd tractor

- Year. 1972
- Reg. TFG 448K

- Year. 1953
- Mill loader to be sold later in the sale

Ferguson TE35 2wd tractor

No V5