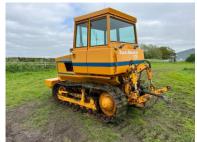

#### **BY PERMISSSION ENTRIES**

Track Marshall 135

- Kubota B1750 compact tractor with loader and back actor
- Quantity of IAE sheeted hurdles
- Quantity of calf pen fronts
- Various metal sheep hurdles
- Cattle hay feeders with trough
- Rappa fencing barrow.
- Log burner
- Mexican hat pig feeders
- Calving jack
- Electric cattle clippers
- Various ring feeders
- Dehorning iron
- Dowdeswell DPI 5 furrow plough
- Triple K Drag
- Ferguson Drag
- GY Diamond Tyres 12.4/11-28