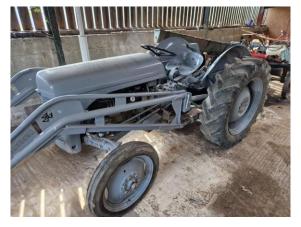

## **TRACTORS**

Massey Ferguson 185 2wd tractor

- Year. 1972
- Reg. TFG 448K

- Year. 1953
- Mill loader to be sold later in the sale

Ferguson TE35 2wd tractor

No V5