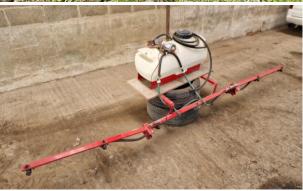

#### **FARM MACHINERY**

- Massey Ferguson corn drill/ fertiliser
- Massey Ferguson 1940s potato planter
- Massey Ferguson potato Ridger
- Massey Ferguson 6" disc harrow
- 2 x Massey Ferguson 20-8 conventional balers
- Massey Ferguson side knife mower
- Massey Ferguson subsoiler
- 2 x Massey Ferguson muck spreader
- Ferguson 8.6" rigid tine tiller
- Russels 4 row root drill
- David brown 2 furrow plough
- 3 furrow plough
- Ransomes 4 furrow plough
- Rotavator
- 6" Cambridge roller
- Spike tooth harrow
- Chain harrows
- Blanch-Lely cock pheasant
- Bale sledge
- Flat 8 bale grab
- 55l econospray sprayer with pump