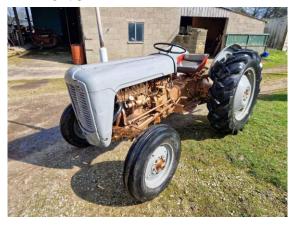

## **TRACTORS**

Massey Ferguson 185 2wd tractor

- Year. 1972
- Reg. TFG 448K

- Year. 1953
- Mill loader to be sold later in the sale

Ferguson TE35 2wd tractor

No V5