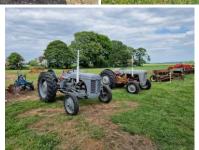

## **TRACTORS**

Massey Ferguson 185 2wd tractor

- Year. 1972
- Reg. TFG 448K

- Year. 1953
- Mill loader to be sold later in the sale

Ferguson TE35 2wd tractor

No V5