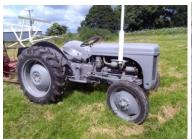

## **TRACTORS**

Massey Ferguson 185 2wd tractor

- Year. 1972
- Reg. TFG 448K

- Year. 1953
- Mill loader to be sold later in the sale

Ferguson TE35 2wd tractor

No V5