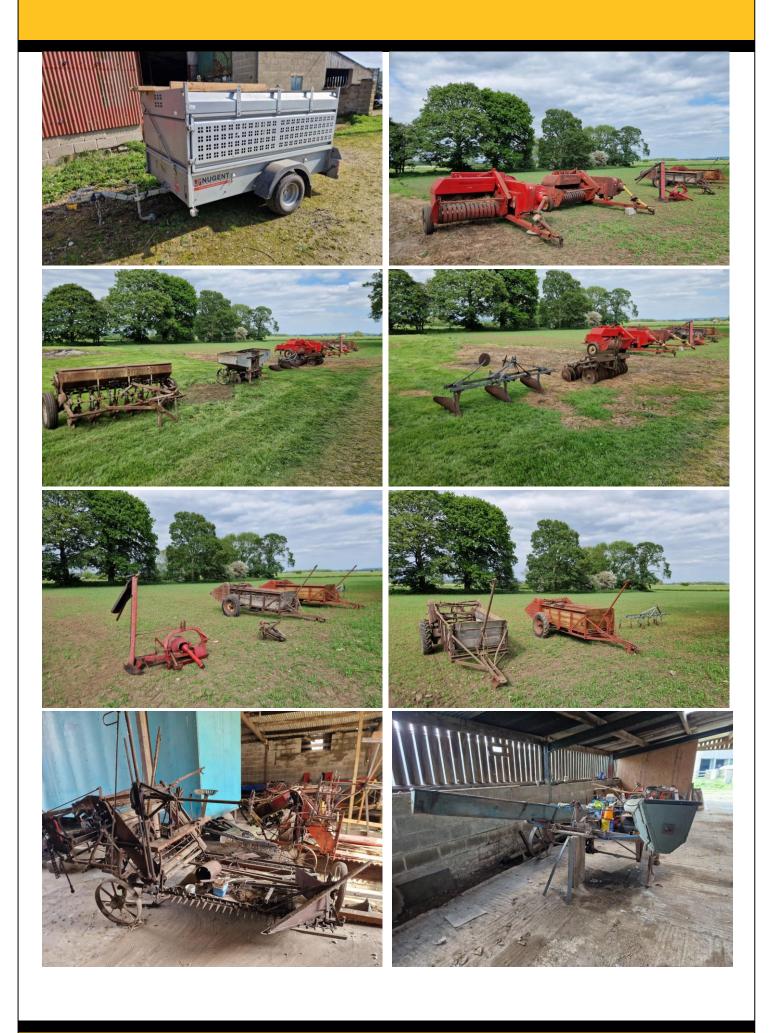

#### **FARM MACHINERY**

- Massey Ferguson corn drill/ fertiliser
- Massey Ferguson 1940s potato planter
- Massey Ferguson potato Ridger
- Massey Ferguson 6" disc harrow
- 2 x Massey Ferguson 20-8 conventional balers
- Massey Ferguson side knife mower
- Massey Ferguson subsoiler
- 2 x Massey Ferguson muck spreader
- Ferguson 8.6" rigid tine tiller
- Russels 4 row root drill
- David brown 2 furrow plough
- 3 furrow plough
- Ransomes 4 furrow plough
- Rotavator
- 6" Cambridge roller
- Spike tooth harrow
- Chain harrows
- Blanch-Lely cock pheasant
- Bale sledge
- Flat 8 bale grab
- 55l econospray sprayer with pump

### **TRAILERS**

- Scaling tipping trailer (part restored)
- 7"x4" Nugent car trailer with canopy
- 8"x4" car trailer
- Small caravan
- 20ft Dolley trailer
- Car trailer (part restored)

## **VINTAGE ITEMS**

- Ferguson tractor jack
- Ferguson hitch assembly
- Ferguson stabilisers
- Vintage sack lifter
- Vintage sack weigh and weights
- Sunshine binder
- Vintage binder parts
- Vintage tractor mower
- Vintage sack barrows