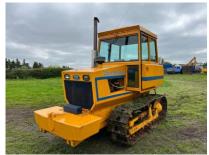

#### **BY PERMISSSION ENTRIES**

Track Marshall 135

- Kubota B1750 compact tractor with loader and back actor
- Quantity of IAE sheeted hurdles
- Quantity of calf pen fronts
- Various metal sheep hurdles
- Cattle hay feeders with trough
- Rappa fencing barrow.
- Log burner
- Mexican hat pig feeders
- Calving jack
- Electric cattle clippers
- Various ring feeders
- Dehorning iron
- Dowdeswell DPI 5 furrow plough
- Triple K Drag
- Ferguson Drag
- GY Diamond Tyres 12.4/11-28