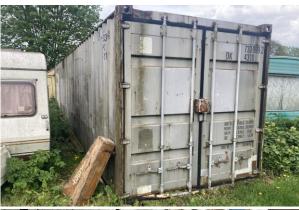

## **MISC ITEMS**

- Ferguson tractor jack
- 40 shipping container
- 16 x 9 Office unit with electrics
- 2 x hovercrafts
- Various gates
- 4 x diesel tanks
- Roll of electric wire
- Various other wires
- Water tanks
- Various axle stands.
- Belfast sinks
- Various lawn mowers
- Various posts and stakes
- Quantity of piping