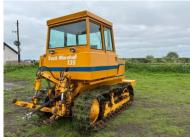

#### **BY PERMISSSION ENTRIES**

Track Marshall 135

- Kubota B1750 compact tractor with loader and back actor
- Quantity of IAE sheeted hurdles
- Quantity of calf pen fronts
- Various metal sheep hurdles
- Cattle hay feeders with trough
- Rappa fencing barrow.
- Log burner
- Mexican hat pig feeders
- Calving jack
- Electric cattle clippers
- Various ring feeders
- Dehorning iron
- Dowdeswell DPI 5 furrow plough
- Triple K Drag
- Ferguson Drag
- GY Diamond Tyres 12.4/11-28