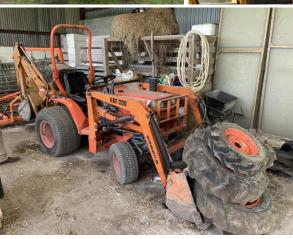

#### **BY PERMISSSION ENTRIES**

Track Marshall 135

- Kubota B1750 compact tractor with loader and back actor
- Quantity of IAE sheeted hurdles
- Quantity of calf pen fronts
- Various metal sheep hurdles
- Cattle hay feeders with trough
- Rappa fencing barrow.
- Log burner
- Mexican hat pig feeders
- Calving jack
- Electric cattle clippers
- Various ring feeders
- Dehorning iron
- Dowdeswell DPI 5 furrow plough
- Triple K Drag
- Ferguson Drag
- GY Diamond Tyres 12.4/11-28