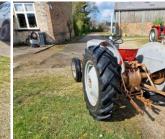

## **TRACTORS**

Massey Ferguson 185 2wd tractor

- Year. 1972
- Reg. TFG 448K

- Year. 1953
- Mill loader to be sold later in the sale

Ferguson TE35 2wd tractor

No V5