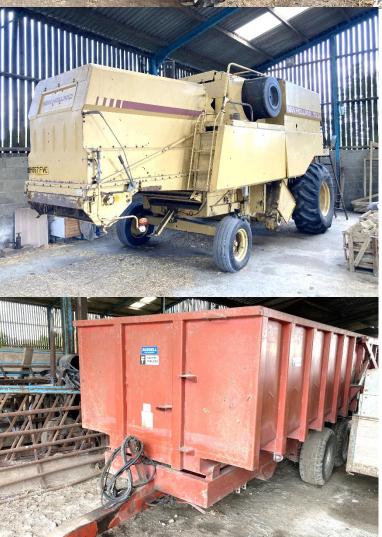

#### **FARM MACHINERY**

- Massey Ferguson corn drill/ fertiliser
- Massey Ferguson 1940s potato planter
- Massey Ferguson potato Ridger
- Massey Ferguson 6" disc harrow
- 2 x Massey Ferguson 20-8 conventional balers
- Massey Ferguson side knife mower
- Massey Ferguson subsoiler
- 2 x Massey Ferguson muck spreader
- Ferguson 8.6" rigid tine tiller
- Russels 4 row root drill
- David brown 2 furrow plough
- 3 furrow plough
- Ransomes 4 furrow plough
- Rotavator
- 6" Cambridge roller
- Spike tooth harrow
- Chain harrows
- Blanch-Lely cock pheasant
- Bale sledge
- Flat 8 bale grab
- 55l econospray sprayer with pump

### **TRAILERS**

- Scaling tipping trailer (part restored)
- 7"x4" Nugent car trailer with canopy
- 8"x4" car trailer
- Small caravan
- 20ft Dolley trailer
- Car trailer (part restored)