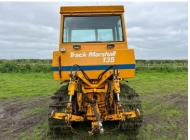

#### **BY PERMISSSION ENTRIES**

Track Marshall 135

- Kubota B1750 compact tractor with loader and back actor
- Quantity of IAE sheeted hurdles
- Quantity of calf pen fronts
- Various metal sheep hurdles
- Cattle hay feeders with trough
- Rappa fencing barrow.
- Log burner
- Mexican hat pig feeders
- Calving jack
- Electric cattle clippers
- Various ring feeders
- Dehorning iron
- Dowdeswell DPI 5 furrow plough
- Triple K Drag
- Ferguson Drag
- GY Diamond Tyres 12.4/11-28