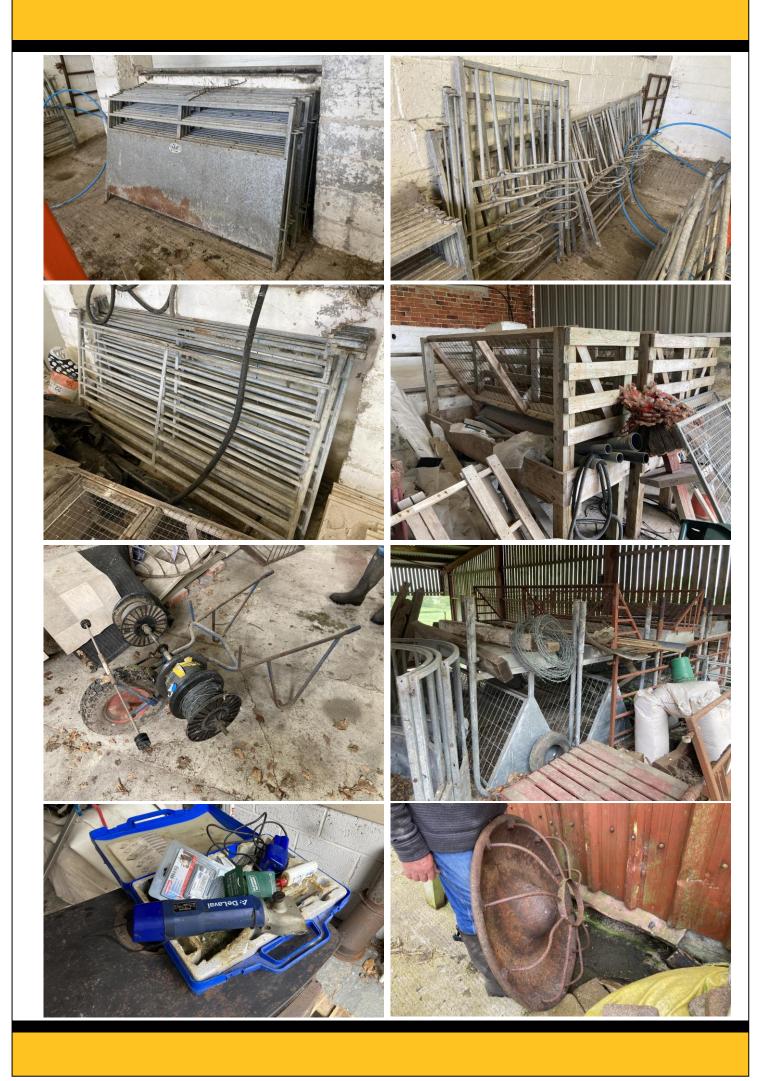

## **MISC ITEMS**

- Ferguson tractor jack
- 40 shipping container
- 16 x 9 Office unit with electrics
- 2 x hovercrafts
- Various gates
- 4 x diesel tanks
- Roll of electric wire
- Various other wires
- Water tanks
- Various axle stands.
- Belfast sinks
- Various lawn mowers
- Various posts and stakes
- Quantity of piping

#### **BY PERMISSSION ENTRIES**

Track Marshall 135

- Kubota B1750 compact tractor with loader and back actor
- Quantity of IAE sheeted hurdles
- Quantity of calf pen fronts
- Various metal sheep hurdles
- Cattle hay feeders with trough
- Rappa fencing barrow.
- Log burner
- Mexican hat pig feeders
- Calving jack
- Electric cattle clippers
- Various ring feeders
- Dehorning iron
- Dowdeswell DPI 5 furrow plough
- Triple K Drag
- Ferguson Drag
- GY Diamond Tyres 12.4/11-28