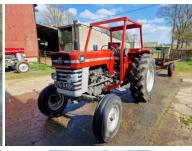

## **TRACTORS**

Massey Ferguson 185 2wd tractor

- Year. 1972
- Reg. TFG 448K

- Year. 1953
- Mill loader to be sold later in the sale

Ferguson TE35 2wd tractor

No V5