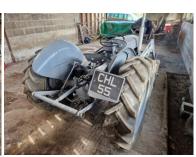

## **TRACTORS**

Massey Ferguson 185 2wd tractor

- Year. 1972
- Reg. TFG 448K

- Year. 1953
- Mill loader to be sold later in the sale

Ferguson TE35 2wd tractor

No V5