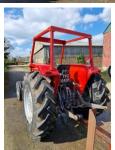

## **TRACTORS**

Massey Ferguson 185 2wd tractor

- Year. 1972
- Reg. TFG 448K

- Year. 1953
- Mill loader to be sold later in the sale

Ferguson TE35 2wd tractor

No V5