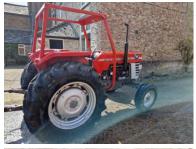

## **TRACTORS**

Massey Ferguson 185 2wd tractor

- Year. 1972
- Reg. TFG 448K

- Year. 1953
- Mill loader to be sold later in the sale

Ferguson TE35 2wd tractor

No V5